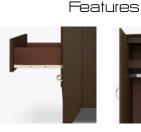

Model: EXWR22 34.75W 23D 71H

**Durable Finish** Kwalu's proprietary finish doesn't have any of the drawbacks of wood. The finish is moisture impervious, easy to clean and maintenance-free.

**Door Hinges** 100° self-closing, kitchengrade Blum® Euro Hinges provide a smooth motion.

EXWR01R

23.75W 23D 71H

Drawers

Are constructed with both Standard clothing rod dowel and mechanical may be attached at fasteners for additional ADA height of 48" from strength. 100lb static and the floor. dynamic load Euro Drawer Slides allow for easy opening and closing.

**Clothes Rod** 

Hardware Choose from dozens of hardware styles, including ADA compliant options.

Other Wardrobe Styles Essex wardrobes include a number of Single and Double styles.

EXWR21L

23.75W 23D 71H