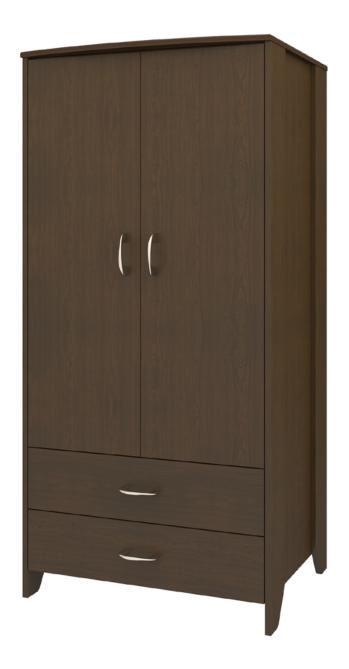

## **essex** Double Wardrobe 2 Drawers, 2 Doors

The contemporary Essex collection features a distinctive leg design providing a dimensional look that allows for easy cleaning. Select tone-on-tone or contrasting woodgrained finishes for legs and top. Customizable and available in a variety of sizes. Sophisticated hardware delivers added style.

Model: EXWR22 34.75W 23D 71H

**Durable Finish** Kwalu's proprietary finish doesn't have any of the drawbacks of wood. The finish is moisture impervious, easy to clean and maintenance-free.

**Door Hinges** 100° self-closing, kitchengrade Blum® Euro Hinges provide a smooth motion.