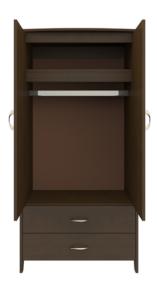

EXWR01R

23.75W 23D 71H

Drawers

Are constructed with both Standard clothing rod dowel and mechanical may be attached at fasteners for additional ADA height of 48" from strength. 100lb static and the floor. dynamic load Euro Drawer Slides allow for easy opening and closing.

**Clothes Rod** 

Hardware Choose from dozens of hardware styles, including ADA compliant options.

Other Wardrobe Styles Essex wardrobes include a number of Single and Double styles.

EXWR21L

23.75W 23D 71H