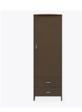

Double Wardrobe 2 Drawers, 2 Doors

KWalu. Furnishing the Future™

## **essex** Double Wardrobe 2 Drawers, 2 Doors

The contemporary Essex collection features a distinctive leg design providing a dimensional look that allows for easy cleaning. Select tone-on-tone or contrasting woodgrained finishes for legs and top. Customizable and available in a variety of sizes. Sophisticated hardware delivers added style.

Model: EXWR22 34.75W 23D 71H

**Durable Finish** Kwalu's proprietary finish doesn't have any of the drawbacks of wood. The finish is moisture impervious, easy to clean and maintenance-free.

**Door Hinges** 100° self-closing, kitchengrade Blum® Euro Hinges provide a smooth motion.